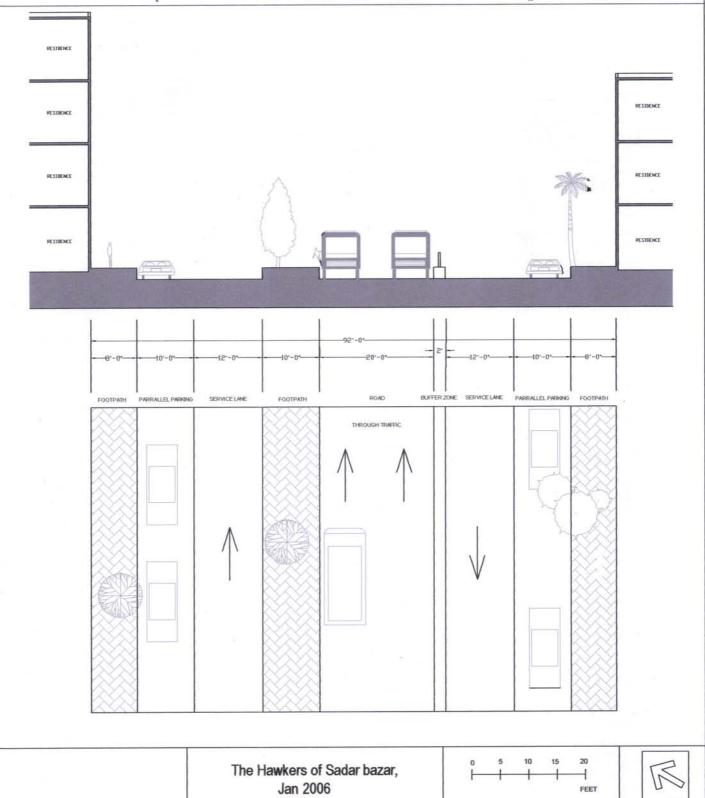

## MAP - 7.3 Traffic Re Routing and Relocation Proposal

Jan 2006

MAP - 7.4 Relocation of Hawkers, Encrochers and Leased Markets

MAP - 7.5 Section: Proposal for Raja Ghazanfar Ali Road (Between Preedy Street and Shahrah-e-Iraq)