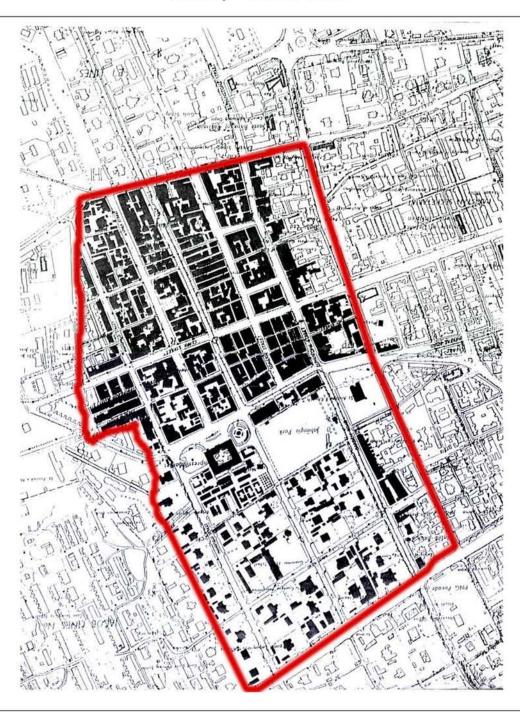

The Hawkers of Sadar bazar, Jan 2006

MAP \_ 5.1 Built up Area in Sadar

MAP - 5.2 Location of Existing Hawkers, Encroachers and Leased Markets