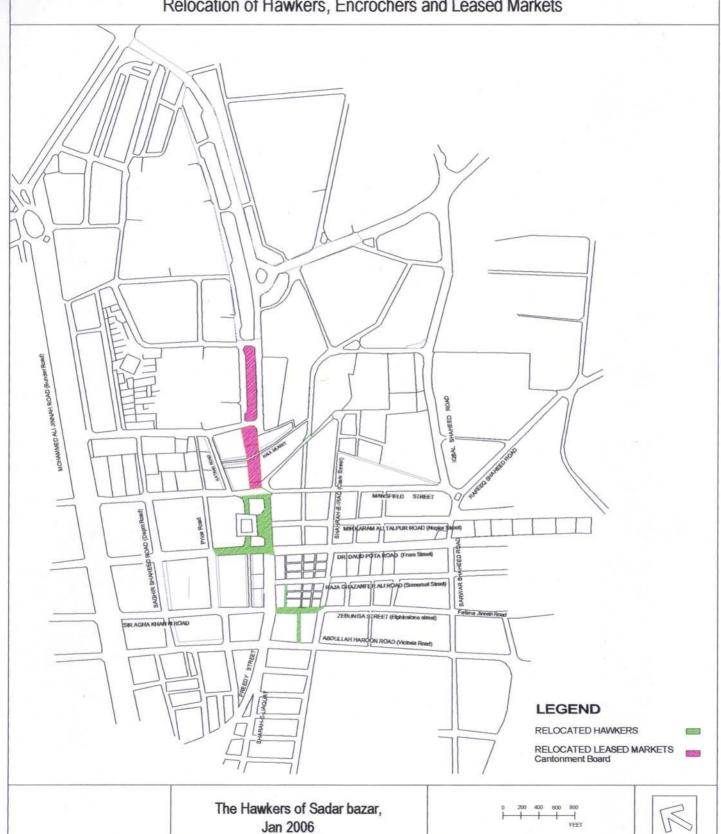

## MAP - 7.3 Traffic Re Routing and Relocation Proposal

Jan 2006

MAP - 7.4 Relocation of Hawkers, Encrochers and Leased Markets

MAP - 7.5 Section: Proposal for Raja Ghazanfar Ali Road (Between Preedy Street and Shahrah-e-Iraq)