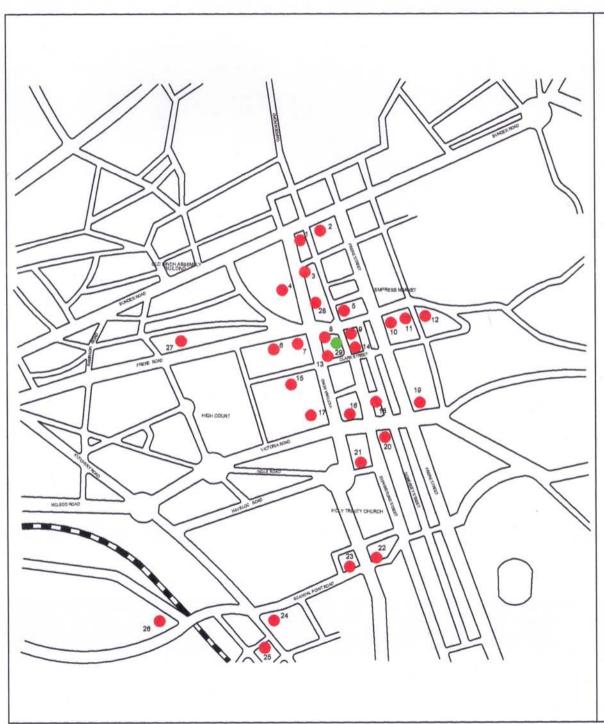

### SADDAR AND ITS ENVIRONS

CHRUCHES, SCHOOLS, LIBRARIES AND DISPENSARIES

#### OLD NAME

VICTORIA ROAD **ELPHINSTONE STREET** GARDEN ROAD SOMERSET STREET FRERE STREET CLARK STREET PREEDY STREET HAVELOC ROAD INGLE ROAD SCANDAL POINT ROAD DEPOT ROAD KUTCHERY ROAD FRERE ROAD MANSFIELD ROAD RAMBAGH ROAD BUNDER ROAD MCLEOD ROAD DRIGH ROAD

#### NEW NAME

Abdullah Haroon Road Zebunnisa Street H.H.Sir Aga Khan III Road Raja Ghazanfer Ali Road Dr.Daud Pota Road Sharah-e-Iraq Preedy Road Alwan-e-Sadar Road Ingle Road Club Road Sarwar Shaheed Road Dr.Ziauddin Amed Road Shahrah-e-Liaquat Mansfield Street Arambagh Road M.A.Jinnah Road I.I.Chundriar Road Shahrah-e-Faisal

#### NAME OF THE BUILDINGS

DATE OF CONSTRUCTION

1882

| 1.       | MAMA PARSI SCHOOL FOR GIRLS |      |
|----------|-----------------------------|------|
| 2.       | MARIE CALACO SCHOOL         |      |
| 3.       | BROOKS CHURCH               | 1875 |
| 4.<br>5. | MAMA PARSI SCHOOL FOR BOYS  |      |
| 5.       | GRAMMER SCHOOL              | 1854 |
| 6.       | ST. ANDREWS CHRUCH          | 1869 |
| 7.       | SADDAR BAZAR READING ROOM*  | 1901 |
| 8.       | ST. PATRICKS SCHOOL         | 1861 |
| 9.       | ST. PATRICKS LIBRARY*       | 1905 |
| 10.      | ST. PATRICKS CATHEDRAL      | 1878 |
| 11.      | ST. JOSEPH'S CONVENT SCHOOL | 1861 |
| 12.      | ST. JOSEPH'S CHURCH         | 1845 |
| 13.      | ST. PAULS SCHOOL            |      |
| 14.      | VOLKS LIBRARY*              | 1950 |
| 15.      | PHA LIBRARY*                | 1956 |
| 16.      | FRERE HALL LIBRARY          | 1865 |
| 17.      | HOLY TRINITY CHURCH         | 1855 |
|          |                             |      |

\* Asterisk denotes that the institution/premises are no longer in existence and/or functional