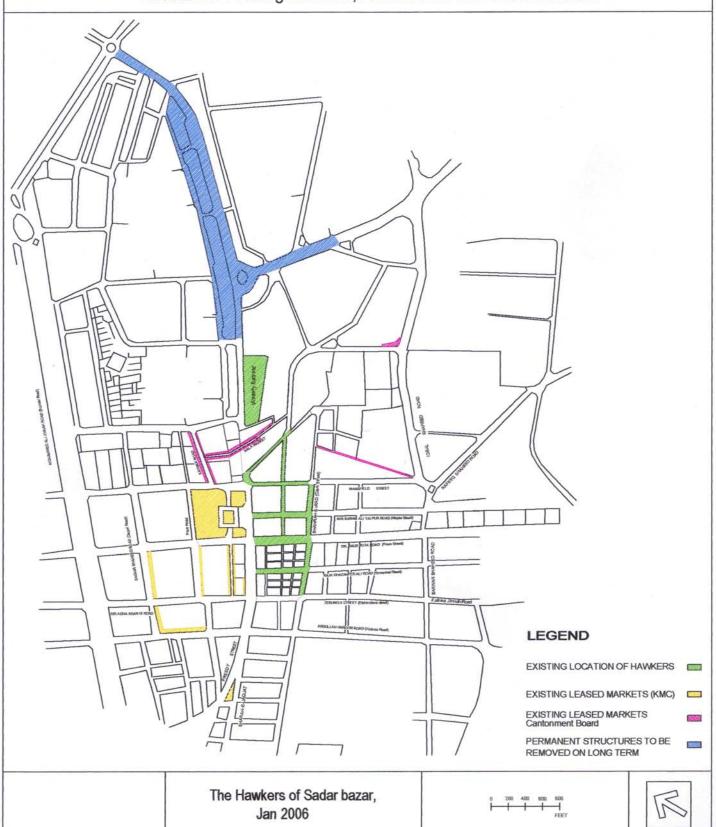

The Hawkers of Sadar bazar, Jan 2006

MAP \_ 5.1 Built up Area in Sadar

MAP - 5.2 Location of Existing Hawkers, Encroachers and Leased Markets