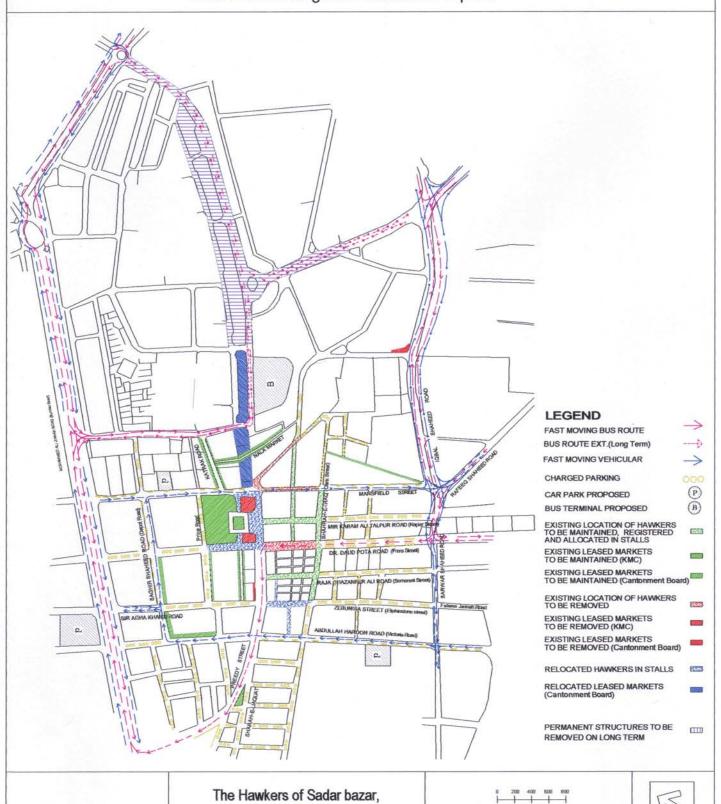

## MAP - 7.3 Traffic Re Routing and Relocation Proposal

Jan 2006

MAP - 7.4 Relocation of Hawkers, Encrochers and Leased Markets

MAP - 7.5 Section: Proposal for Raja Ghazanfar Ali Road (Between Preedy Street and Shahrah-e-Iraq)