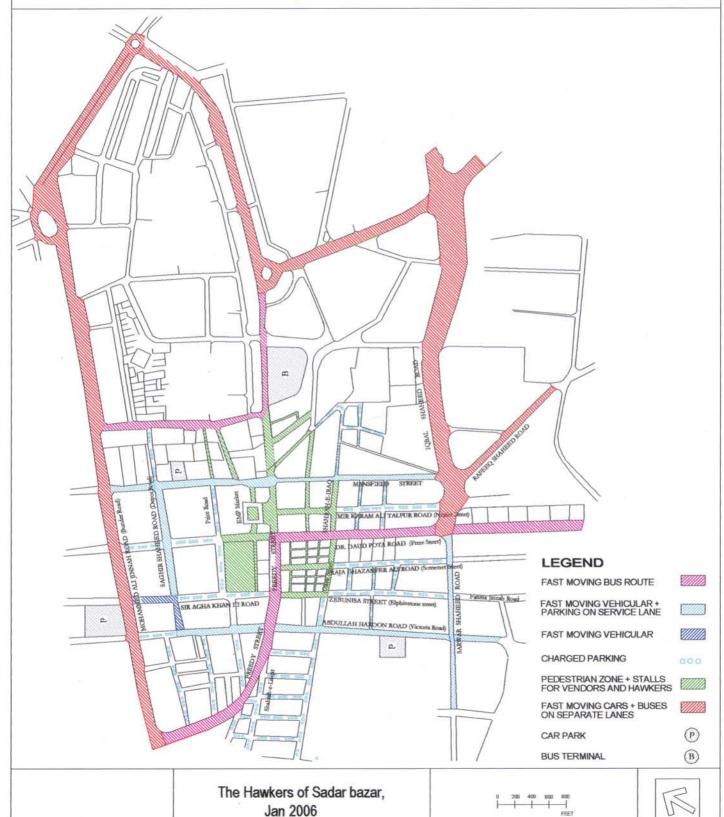

# MAP - 7.1 **Existing Traffic Rouets** LEGEND SIR AGHA KHAN III KOAD PERMANENT BUS STOPS ABDULLAH HAROON ROAD (Victoria Ri TEMPORARY BUS STOPS PROPOSED CAR PARKS PROPOSED KTC TERMINAL PREDOMINANTLY BUS TRAFFIC PREDOMINANTLY CAR+ RICKSHAW TRAFFIC MIXED TRAFFIC PEDESTRIAN MOVEMENT The Hawkers of Sadar bazar, Jan 2006