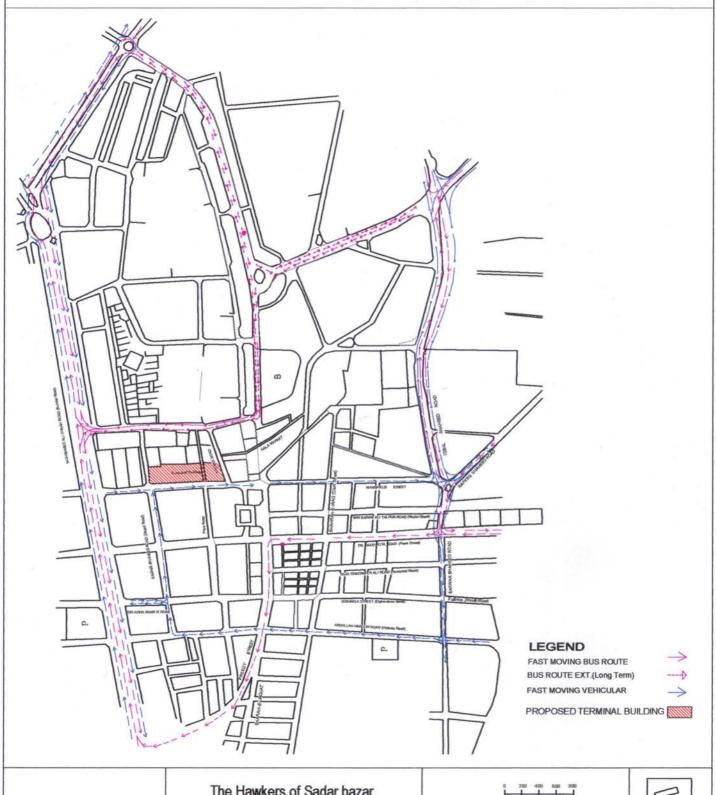

MAP - 4.9 Existing Traffic Rouets, Proposed Car Parking & KTC Terminal (T & C Department 1996) LEGEND PERMANENT BUS STOPS TEMPORARY BUS STOPS PROPOSED CAR PARKS PROPOSED KTC TERMINAL PREDOMINANTLY BUS TRAFFIC PREDOMINANTLY CAR+ RICKSHAW TRAFFIC MIXED TRAFFIC

The Hawkers of Sadar bazar, Jan 2006

MAP \_ 5.1 Built up Area in Sadar

MAP - 5.2 Location of Existing Hawkers, Encroachers and Leased Markets