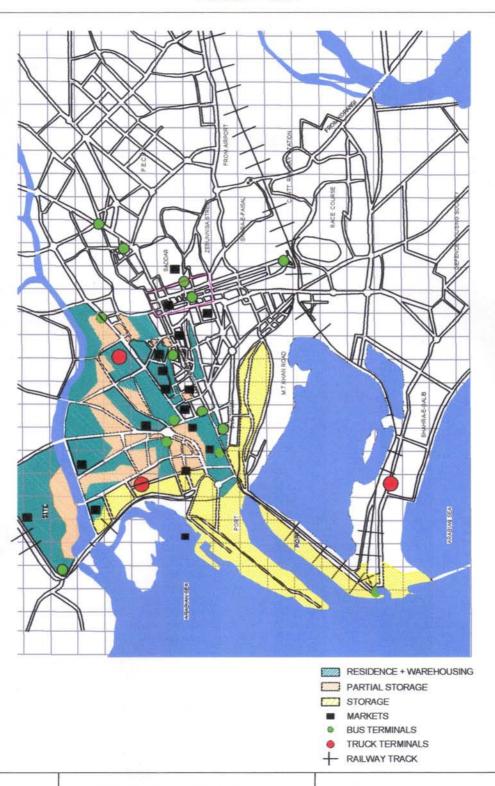

MAP - 4.9 Existing Traffic Rouets, Proposed Car Parking & KTC Terminal (T & C Department 1996) LEGEND PERMANENT BUS STOPS TEMPORARY BUS STOPS PROPOSED CAR PARKS PROPOSED KTC TERMINAL PREDOMINANTLY BUS TRAFFIC PREDOMINANTLY CAR+ RICKSHAW TRAFFIC MIXED TRAFFIC