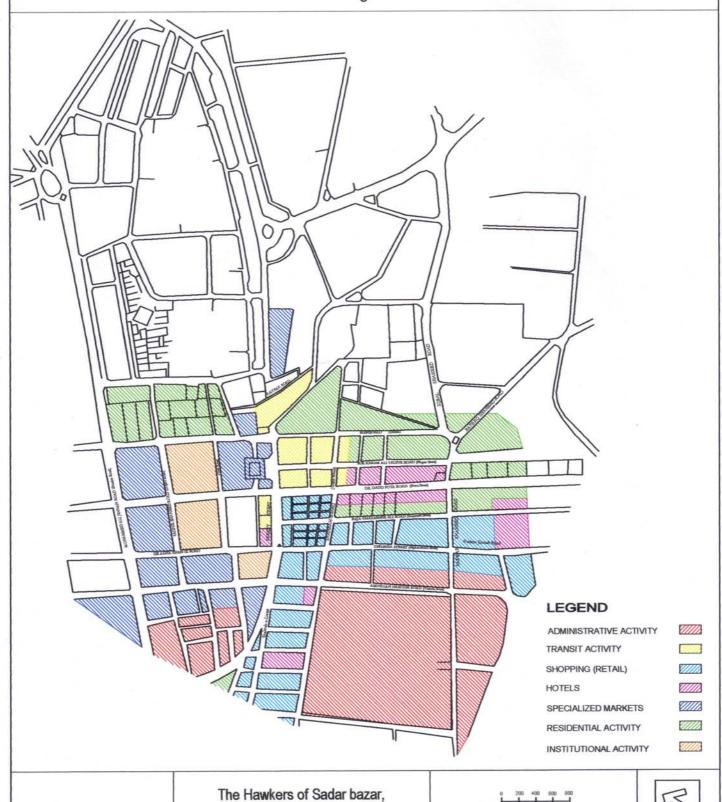

AP - 4.7 ECIL 2002 Plan for the Karachi Circular Railway and Extension



MAP - 4.8 The Northern Bye-pass and the Lyari Expressway PROPOSED SATELLITE TOWN PORT AND WHOLESALE RELATED FUNCTIONS Prepared by Urban Resource Center, Karachi Lyari Expressway
Northern Bye-pass
Southern Bye-pass SUPER HIGHWAY PROPOSED NORTHERN BYE PASS CHEME 33 SOUTHERN BYE PASS

MAP - 4.9 Existing Traffic Rouets, Proposed Car Parking & KTC Terminal (T & C Department 1996) LEGEND PERMANENT BUS STOPS TEMPORARY BUS STOPS PROPOSED CAR PARKS PROPOSED KTC TERMINAL PREDOMINANTLY BUS TRAFFIC PREDOMINANTLY CAR+ RICKSHAW TRAFFIC MIXED TRAFFIC

The Hawkers of Sadar bazar, Jan 2006

MAP \_ 5.1 Built up Area in Sadar





MAP - 5.2 Location of Existing Hawkers, Encroachers and Leased Markets



## MAP - 5.3 Existing Land Use



Jan 2006

# MAP - 7.1 **Existing Traffic Rouets** LEGEND SIR AGHA KHAN III KOAD PERMANENT BUS STOPS ABDULLAH HAROON ROAD (Victoria Ri TEMPORARY BUS STOPS PROPOSED CAR PARKS PROPOSED KTC TERMINAL PREDOMINANTLY BUS TRAFFIC PREDOMINANTLY CAR+ RICKSHAW TRAFFIC MIXED TRAFFIC PEDESTRIAN MOVEMENT The Hawkers of Sadar bazar, Jan 2006

## MAP - 7.2 Proposed Traffic Zones



## MAP - 7.3 Traffic Re Routing and Relocation Proposal



Jan 2006

MAP - 7.4 Relocation of Hawkers, Encrochers and Leased Markets



MAP - 7.5 Section: Proposal for Raja Ghazanfar Ali Road (Between Preedy Street and Shahrah-e-Iraq)







MAP - 7.6
Existing Traffic Rouets, Proposal for Raja Ghazanfar Ali Road
(Between Sarwar Shaheed Road and Shahrah-e-Iraq)







MAP - 7.7 Section: Proposal for Dr Daud Pota Road (Between Sa