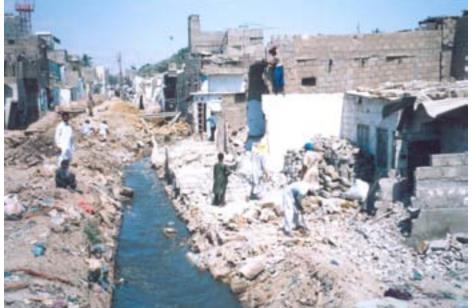

#### Nalas /drain of Karachi - Besides desilting the issues in flow

Piling - negligent dumping of earth at the openings

Korangi Road. Manzoor colony nala crosses here, then passes thru DHA reclaimed land (near Qayyumabad), and falls into the sea. Takes water from 70% Jamshed Town also from Nursery & Airport road. Piling for road construction, blocks the culvert openings