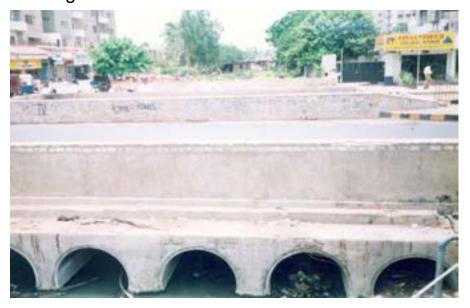

Piped culverts are bottlenecks causing chocking - need box culverts

Aga Khan Jamaat Khana at Khayaban -e-Rumi over the drain

Wide drain reduced to piped connection: Branch drain starting from Karachi cantt station (6 feet wide) becomes 50 ft wide when passing below Aga Khan Jamaat Khana. Then thru Boat Basin the branch joins Nehr-e-Khyam. These 2 pipes, 36" dia shown in photos above, mostly filled up with debris are the connections of the branch drain to Nehr-e-Khyam.