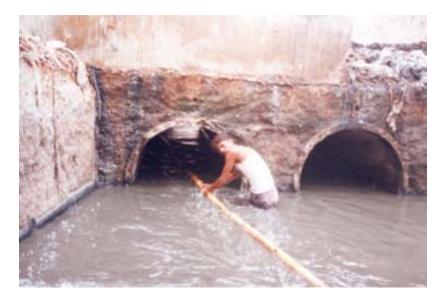

Wide drain reduced to piped connection: Branch drain starting from Karachi cantt station (6 feet wide) becomes 50 ft wide when passing below Aga Khan Jamaat Khana. Then thru Boat Basin the branch joins Nehr-e-Khyam. These 2 pipes, 36" dia shown in photos above, mostly filled up with debris are the connections of the branch drain to Nehr-e-Khyam.