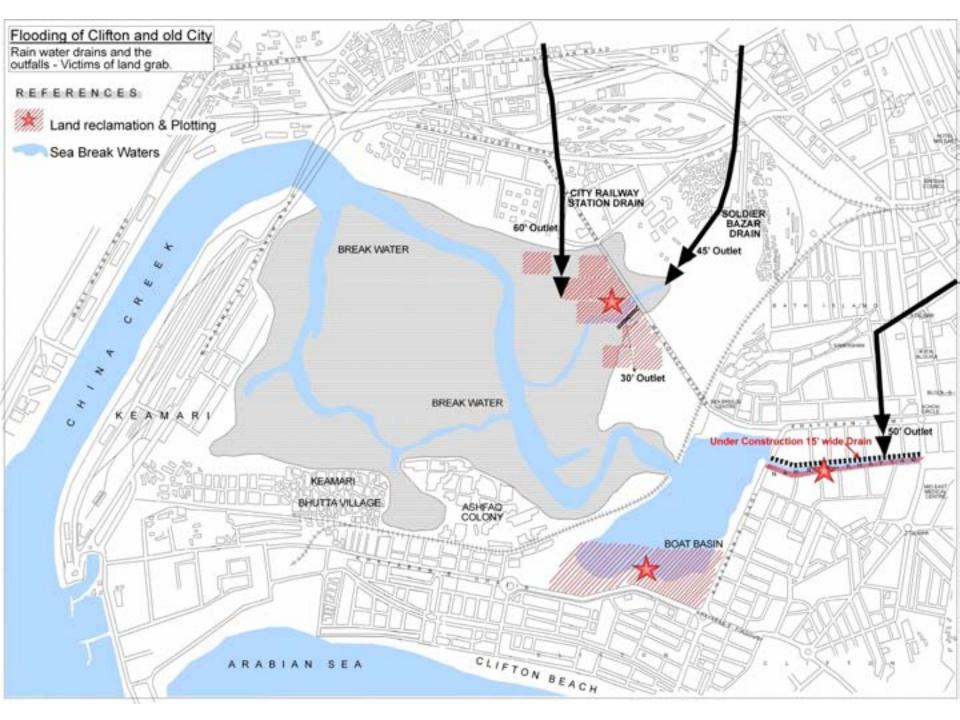

#### Soldier Bazar drain OPP-RTI DATED: 02-08-2006

Incoming at Mai Kolachi Bypass

Out fall culvert already chocked

Out fall reduced to about 35 feet

### Mai Kolachi Bypass. Reclaiming Of mangroves land and plotting

OPP-RTI DATED: 02-08-2006

Mai Kolachi Bypass. Reclaiming Of mangroves land and plotting