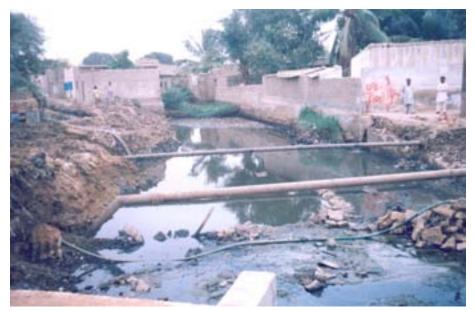

#### Nalas /drain of Karachi - Besides desilting the issues in flow

Piling - negligent dumping of earth at the openings

Korangi Road. Manzoor colony nala crosses here, then passes thru DHA reclaimed land (near Qayyumabad), and falls into the sea. Takes water from 70% Jamshed Town also from Nursery & Airport road. Piling for road construction, blocks the culvert openings