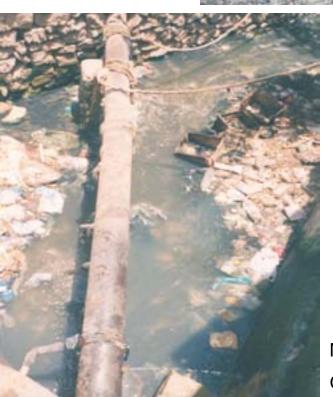

Branch drain 50 ft wide joins Nehr-e-Khyam.
36" dia pipes, Sample shown in photo, mostly filled up with debris are the connections of the branch drain to Nehr-e-Khyam.

Nehr-e-Khayyam Nala

Nahr-e-Khayyam Branch nala near Bath Island: Lawns of Bunglows encroach over the drain

Wide drain reduced to piped connection: Branch drain starting from Karachi cantt station (6 feet wide) becomes 50 ft wide when passing below Aga Khan Jamaat Khana. Then thru Boat Basin the branch joins Nehr-e-Khyam. These 2 pipes, 36" dia shown in photos above, mostly filled up with debris are the connections of the branch drain to Nehr-e-Khyam.