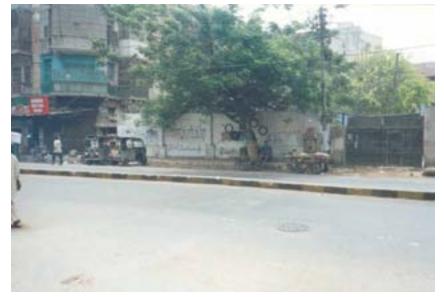

#### Pitchered nala

Kikri ground over the Pitcher nala at Sayed Muhammad Shah road

Ghowchat market.

Masjid over the Nala

Al- syed Muhammed Shan road.