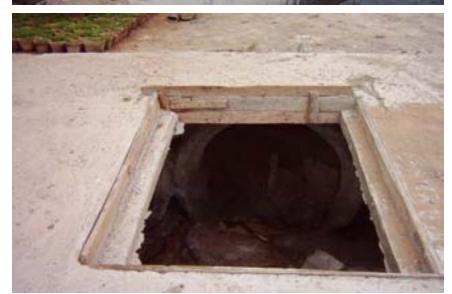

Branch drain 50 ft wide joins Nehr-e-Khyam.
36" dia pipes, Sample shown in photo, mostly filled up with debris are the connections of the branch drain to Nehr-e-Khyam.

Nehr-e-Khayyam Nala

Nahr-e-Khayyam Branch nala near Bath Island: Lawns of Bunglows encroach over the drain

Wide drain reduced to piped connection: Branch drain starting from Karachi cantt station (6 feet wide) becomes 50 ft wide when passing below Aga Khan Jamaat Khana. Then thru Boat Basin the branch joins Nehr-e-Khyam. These 2 pipes, 36" dia shown in photos above, mostly filled up with debris are the connections of the branch drain to Nehr-e-Khyam.