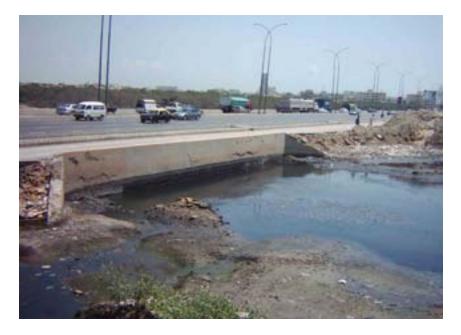

#### Soldier Bazar drain OPP-RTI DATED: 02-08-2006

Incoming at Mai Kolachi Bypass

Out fall culvert already chocked

Out fall reduced to about 35 feet

### Mai Kolachi Bypass. Reclaiming Of mangroves land and plotting

OPP-RTI DATED: 02-08-2006

Mai Kolachi Bypass. Reclaiming Of mangroves land and plotting