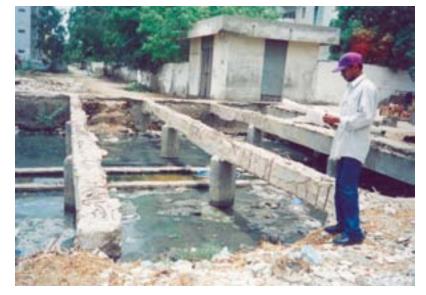

#### Nalas /drain of Karachi - Besides desilting the issues in flow

Piling - negligent dumping of earth at the openings

Korangi Road. Manzoor colony nala crosses here, then passes thru DHA reclaimed land (near Qayyumabad), and falls into the sea. Takes water from 70% Jamshed Town also from Nursery & Airport road. Piling for road construction, blocks the culvert openings