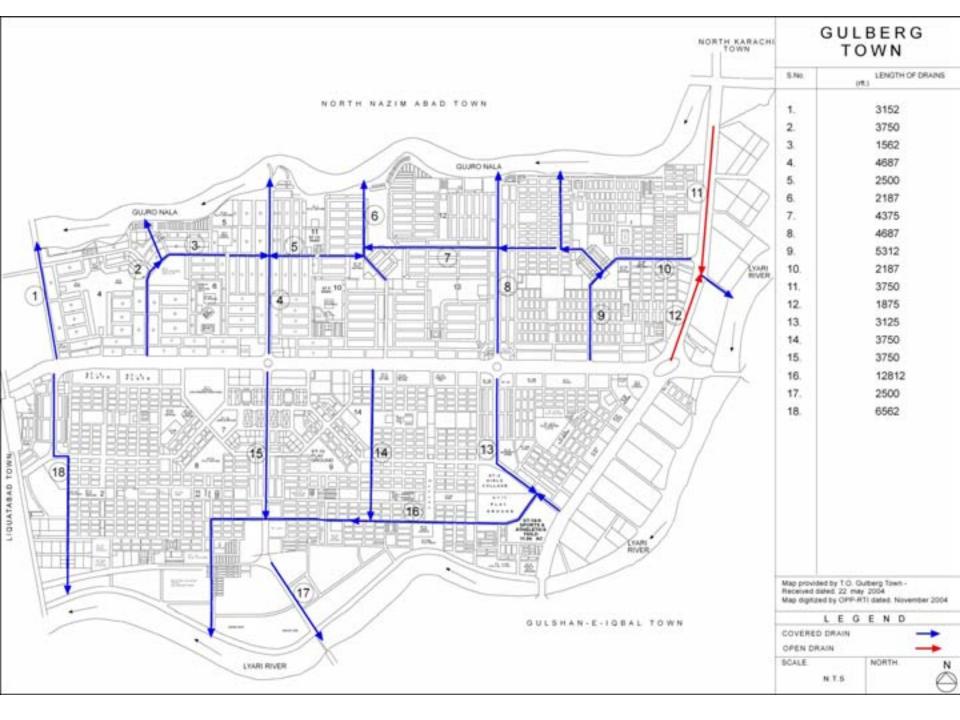

|
| 36.  | Kalri Drain / Nala                                                                                    | 94234           |
| 37.  | Pitcher Drain                                                                                         | 12124           |
| 38.  | City Railway Station Drain                                                                            | 10825           |
| 39.  | Solder Bazar Drain + 4 Branches                                                                       | 40000           |
| 40.  | Nahar-e-Khayyam Drain                                                                                 | 5629            |
| 41.  | Chakra Goth Nala                                                                                      | 7000            |







#### Nala/Drains of Karachi



Pitchered Drain



Naher-e-Khyam Nala



Branch of city station railway nala at Jubilee Chowk.







Nehr-e-Khyam nala 125 ft wide being covered into a box drain on one side15 feet wide & 18 feet deep Remaining land is being reclaimed for Plotting.



Branch drain 50 ft wide joins Nehr-e-Khyam.
36" dia pipes, Sample shown in photo, mostly filled up with debris are the connections of the branch drain to Nehr-e-Khyam.

Nehr-e-Khayyam Nala



Nahr-e-Khayyam Branch nala near Bath Island: Lawns of Bunglows encroach over the drain



Piped culverts are bottlenecks causing chocking - need box culverts



Aga Khan Jamaat Khana at Khayaban -e-Rumi over the drain

#### Rich encroach over the nalas/drains, while the poor give space for the development of these.



Na