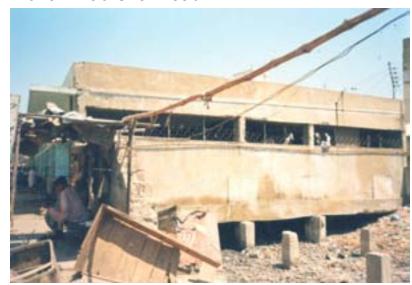

#### Pitchered nala

Kikri ground over the Pitcher nala at Sayed Muhammad Shah road

Ghowchat market.

Masjid over the Nala

Al- syed Muhammed Shan road.