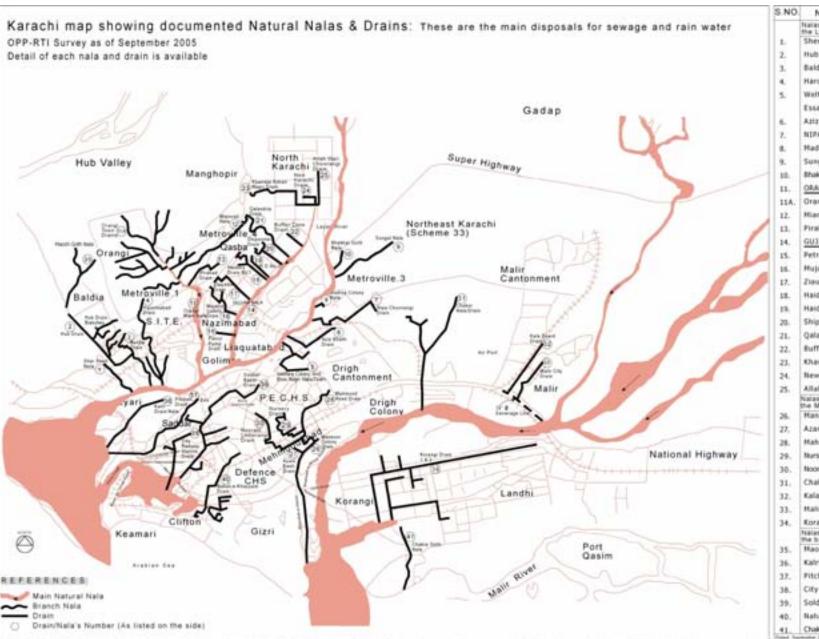

# KARACHI RAINS AND THE DRAINAGE CHANNELSISSUES AND SOLUTIONS

Prepared by the OPP Research and Training Institute

| S.NO | NAME OF DRAININALA                                                                                    | LENGTH<br>(rft) |
|------|-------------------------------------------------------------------------------------------------------|-----------------|
|      | Natas/drains no 1 to 25 dispose into<br>the Lyari Nadi and then into the sea.<br>Sher Shah Nala       | 6603            |
| L    |                                                                                                       |                 |
| 2.   | Hub Drain + Branches                                                                                  | 36438           |
| 3.   | Baldia Nala/Drain                                                                                     | 15715           |
| 4.   | Harponabad Drain                                                                                      | 25980           |
| 5.   | Welfare Colony And                                                                                    | 16671           |
|      | Essa Nagri Nala/Drain                                                                                 |                 |
| 6.   | Aziz Shatti Drain                                                                                     | 13856           |
| 7.   | NIPA Chowrangi Drain                                                                                  | 15588           |
| 8.   | Hadina Colony Nala                                                                                    | 1000            |
| 9.   | Sungal Nala/Drain                                                                                     | 8660            |
| 10.  | Shakkar Goth Nala                                                                                     | 3565            |
| 11.  | ORANGI NALA MAIN (Transp to lunc Brow)                                                                | 38250           |
| 11A. | Orangi Town Drain/Nata is traveled                                                                    | 94234           |
| 12.  | Hianwali Colony Nala                                                                                  | 11256           |
| 13.  | Pirabad/Muslimabad Drain                                                                              | 5550            |
| 14.  | GUSTAR NALA                                                                                           | 40000           |
| 15.  | Petrol Pump Drain                                                                                     | 3350            |
| 16.  | Mujahid Colony Drain                                                                                  | 12500           |
| 17.  | Ziauddin Hospital Drain                                                                               | 7000            |
| 18.  | Haidary Drain - 1                                                                                     | 8000            |
| 19.  | Haidary Drain - II                                                                                    | 7600            |
| 20.  | Shipowner College Drain                                                                               | 6570            |
| 21.  | Qafandaria Drain                                                                                      | 17200           |
| 22.  | Buffar Zone Drain                                                                                     | 1500            |
| 21.  | Khawaja Ajmair Nagri Drain                                                                            | 19000           |
| 24.  | New Karachi Drain                                                                                     | 2500            |
|      | Allah Wali Chowrangi Drain                                                                            | 10500           |
| 25.  | Naissidravis no 26 to 34 dispose into<br>the Main Nath and then into the sea.                         | 1000            |
| 26.  | Manzoor Colony Drain                                                                                  | 11700           |
| 27.  | Azam Basti Drain                                                                                      | 1750            |
| 28.  | Mahmoodabad Drain men                                                                                 | 13480           |
| 29.  | Nursery Drain (seeon #12.)                                                                            | 6975            |
| 30.  | Noocani Chownangi Drain (swom H.b.)                                                                   | 15950           |
| 31.  | Chakor Nala/Drain                                                                                     | 23080           |
| 32.  | Kala Board Drain                                                                                      | 9310            |
| 33.  | Mater City Drain                                                                                      | 9959            |
| 34.  | Korangi Drain 1 & 2<br>Isalas/brains no 35 to 41 dispose into<br>the back water and then into the sea | 40496           |
| 35.  | Maoch Goth Nala                                                                                       | 23500           |
| 36.  | Kalri Drain / Nala                                                                                    | 94234           |
| 37.  | Pitcher Drain                                                                                         | 12124           |
| 38.  | City Railway Station Drain                                                                            | 10825           |
| 39.  | Solder Bazar Drain + 4 Branches                                                                       | 40000           |
| 40.  | Nahar-e-Khayyam Drain                                                                                 | 5629            |
| 41.  | Chakra Goth Nala                                                                                      | 7000            |