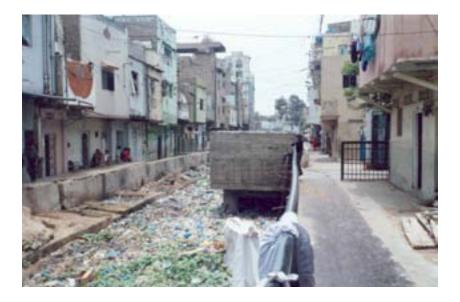

#### Pitchered nala

Kikri ground over the Pitcher nala at Sayed Muhammad Shah road

Ghowchat market.

Masjid over the Nala

Al- syed Muhammed Shan road.