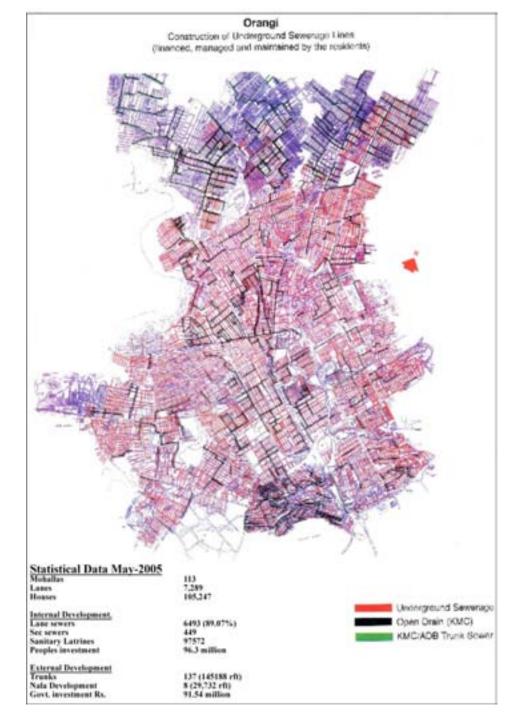

#### Rich encroach over the nalas/drains, while the poor give space for the development of these.

Nahr-e-Khayyam Branch nala near Bath Island: Lawns of Bunglows Encroach over the drain

Orangi town Islam nagar nala: Residents undertake voluntary dismantling of portions of their houses to give space for the development of nalas in Orangi. City govt. is developing these main disposals as box drains.