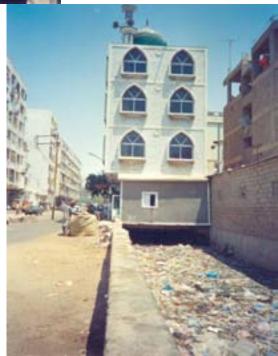

#### Rich encroach over the nalas/drains, while the poor give space for the development of these.

Nahr-e-Khayyam Branch nala near Bath Island: Lawns of Bunglows Encroach over the drain

Orangi town Islam nagar nala: Residents undertake voluntary dismantling of portions of their houses to give space for the development of nalas in Orangi. City govt. is developing these main disposals as box drains.

## Nehr-e-Khayyam branch drain. Encroachments over it, demolitions by KWSB