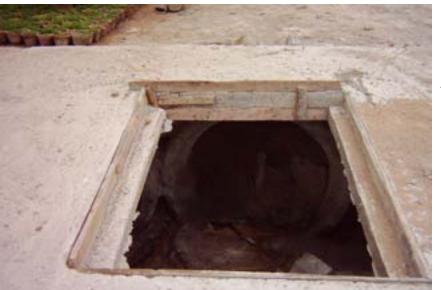

Branch drain 50 ft wide joins Nehr-e-Khyam.
36" dia pipes, Sample shown in photo, mostly filled up with debris are the connections of the branch drain to Nehr-e-Khyam.

Nehr-e-Khayyam Nala

Nahr-e-Khayyam Branch nala near Bath Island: Lawns of Bunglows encroach over the drain

Wide drain reduced to piped connection: Branch drain starting from Karachi cantt station (6 feet wide) becomes 50 ft wide when passing below Aga Khan Jamaat Khana. Then thru Boat Basin the branch joins Nehr-e-Khyam. These 2 pipes, 36" dia shown in photos above, mostly filled up with debris are the connections of the branch drain to Nehr-e-Khyam.