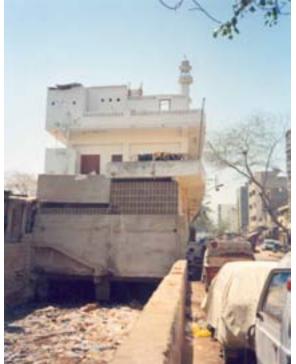

#### Rich encroach over the nalas/drains, while the poor give space for the development of these.

Nahr-e-Khayyam Branch nala near Bath Island: Lawns of Bunglows Encroach over the drain

Orangi town Islam nagar nala: Residents undertake voluntary dismantling of portions of their houses to give space for the development of nalas in Orangi. City govt. is developing these main disposals as box drains.

## Nehr-e-Khayyam branch drain. Encroachments over it, demolitions by KWSB