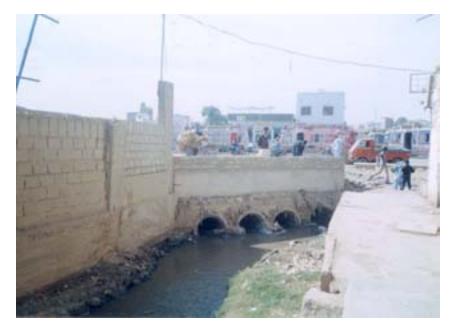

#### Soldier Bazar drain OPP-RTI DATED: 02-08-2006

Incoming at Mai Kolachi Bypass

Out fall culvert already chocked

Out fall reduced to about 35 feet

### Mai Kolachi Bypass. Reclaiming Of mangroves land and plotting

OPP-RTI DATED: 02-08-2006

Mai Kolachi Bypass. Reclaiming Of mangroves land and plotting