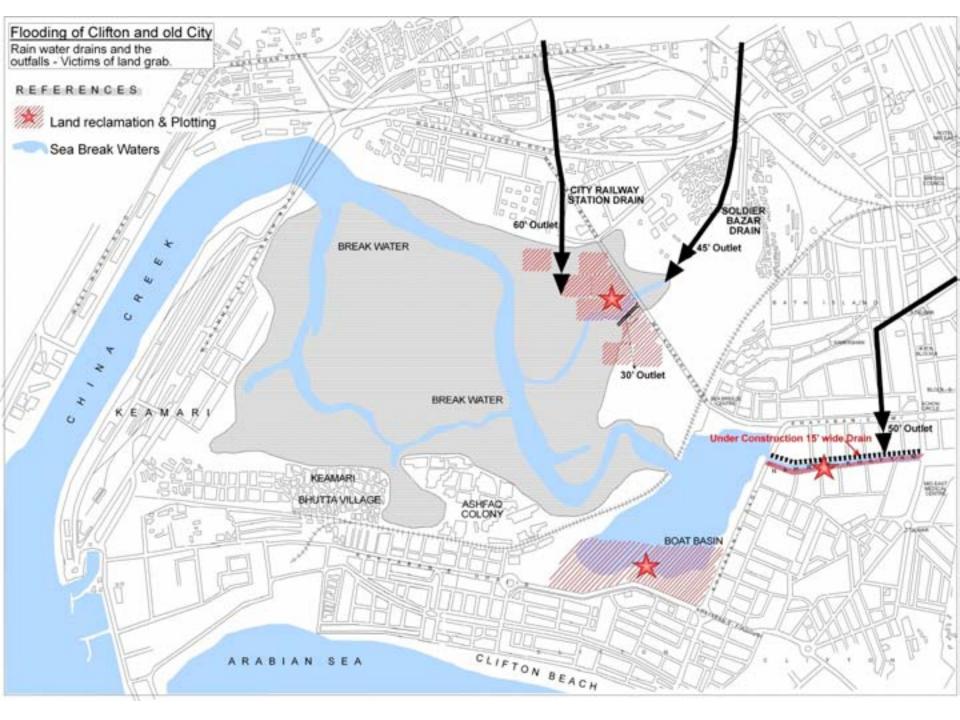

### Mai Kolachi Bypass. Reclaiming Of mangroves land and plotting

OPP-RTI DATED: 02-08-2006

Mai Kolachi Bypass. Reclaiming Of mangroves land and plotting

#### Boat Basin-Reclaiming of land and plotting