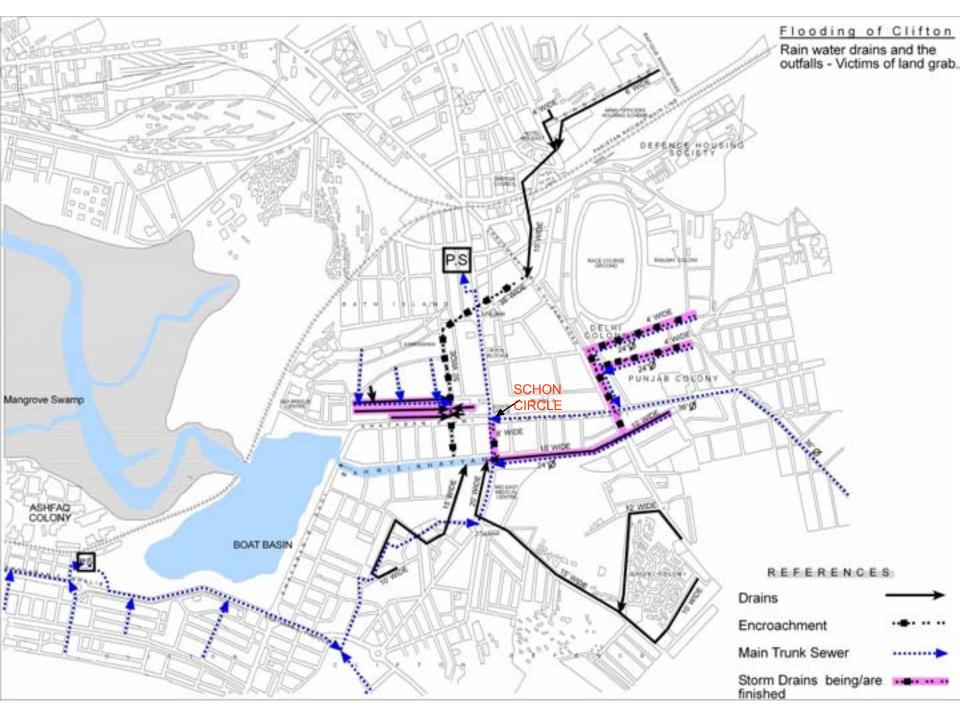

# KARACHI RAINS AND THE DRAINAGE CHANNELSISSUES AND SOLUTIONS

Prepared by the OPP Research and Training Institute

| S.NO | NAME OF DRAININALA                                                                                    | LENGTH<br>(rft) |
|------|-------------------------------------------------------------------------------------------------------|-----------------|
|      | Natas/drains no 1 to 25 dispose into<br>the Lyari Nadi and then into the sea.<br>Sher Shah Nala       | 6603            |
| L    |                                                                                                       |                 |
| 2.   | Hub Drain + Branches                                                                                  | 36438           |
| 3.   | Baldia Nala/Drain                                                                                     | 15715           |
| 4.   | Harponabad Drain                                                                                      | 25980           |
| 5.   | Welfare Colony And                                                                                    | 16671           |
|      | Essa Nagri Nala/Drain                                                                                 |                 |
| 6.   | Aziz Shatti Drain                                                                                     | 13856           |
| 7.   | NIPA Chowrangi Drain                                                                                  | 15588           |
| 8.   | Hadina Colony Nala                                                                                    | 1000            |
| 9.   | Sungal Nala/Drain                                                                                     | 8660            |
| 10.  | Shakkar Goth Nala                                                                                     | 3565            |
| 11.  | ORANGI NALA MAIN (Transp to lunc Brow)                                                                | 38250           |
| 11A. | Orangi Town Drain/Nata is traveled                                                                    | 94234           |
| 12.  | Hianwali Colony Nala                                                                                  | 11256           |
| 13.  | Pirabad/Muslimabad Drain                                                                              | 5550            |
| 14.  | GUSTAR NALA                                                                                           | 40000           |
| 15.  | Petrol Pump Drain                                                                                     | 3350            |
| 16.  | Mujahid Colony Drain                                                                                  | 12500           |
| 17.  | Ziauddin Hospital Drain                                                                               | 7000            |
| 18.  | Haidary Drain - 1                                                                                     | 8000            |
| 19.  | Haidary Drain - II                                                                                    | 7600            |
| 20.  | Shipowner College Drain                                                                               | 6570            |
| 21.  | Qafandaria Drain                                                                                      | 17200           |
| 22.  | Buffar Zone Drain                                                                                     | 1500            |
| 21.  | Khawaja Ajmair Nagri Drain                                                                            | 19000           |
| 24.  | New Karachi Drain                                                                                     | 2500            |
|      | Allah Wali Chowrangi Drain                                                                            | 10500           |
| 25.  | Naissidravis no 26 to 34 dispose into<br>the Main Nath and then into the sea.                         | 1000            |
| 26.  | Manzoor Colony Drain                                                                                  | 11700           |
| 27.  | Azam Basti Drain                                                                                      | 1750            |
| 28.  | Mahmoodabad Drain men                                                                                 | 13480           |
| 29.  | Nursery Drain (seeon #12.)                                                                            | 6975            |
| 30.  | Noocani Chownangi Drain (swom H.b.)                                                                   | 15950           |
| 31.  | Chakor Nala/Drain                                                                                     | 23080           |
| 32.  | Kala Board Drain                                                                                      | 9310            |
| 33.  | Mater City Drain                                                                                      | 9959            |
| 34.  | Korangi Drain 1 & 2<br>Isalas/brains no 35 to 41 dispose into<br>the back water and then into the sea | 40496           |
| 35.  | Maoch Goth Nala                                                                                       | 23500           |
| 36.  | Kalri Drain / Nala                                                                                    | 94234           |
| 37.  | Pitcher Drain                                                                                         | 12124           |
| 38.  | City Railway Station Drain                                                                            | 10825           |
| 39.  | Solder Bazar Drain + 4 Branches                                                                       | 40000           |
| 40.  | Nahar-e-Khayyam Drain                                                                                 | 5629            |
| 41.  | Chakra Goth Nala                                                                                      | 7000            |