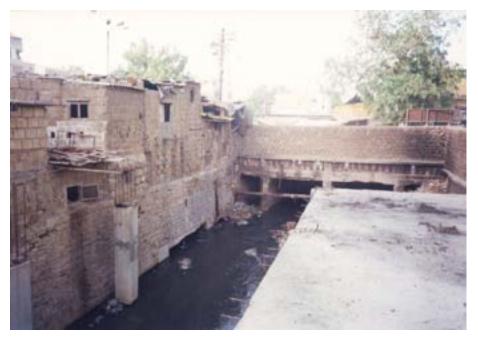

#### Soldier Bazar drain OPP-RTI DATED: 02-08-2006

Incoming at Mai Kolachi Bypass

Out fall culvert already chocked

Out fall reduced to about 35 feet