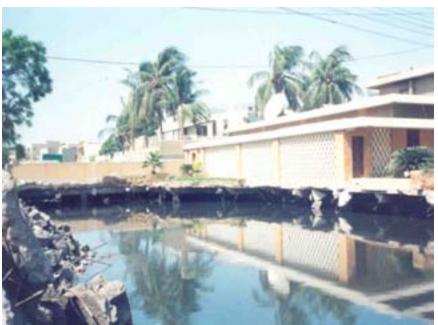

Branch drain 50 ft wide joins Nehr-e-Khyam.
36" dia pipes, Sample shown in photo, mostly filled up with debris are the connections of the branch drain to Nehr-e-Khyam.

Nehr-e-Khayyam Nala

Nahr-e-Khayyam Branch nala near Bath Island: Lawns of Bunglows encroach over the drain

#### Rich encroach over the nalas/drains, while the poor give space for the development of these.

Nahr-e-Khayyam Branch nala near Bath Island: Lawns of Bunglows Encroach over the drain

Orangi town Islam nagar nala: Residents undertake voluntary dismantling of portions of their houses to give space for the development of nalas in Orangi. City govt. is developing these main disposals as box drains.

## Nehr-e-Khayyam branch drain. Encroachments over it, demolitions by KWSB