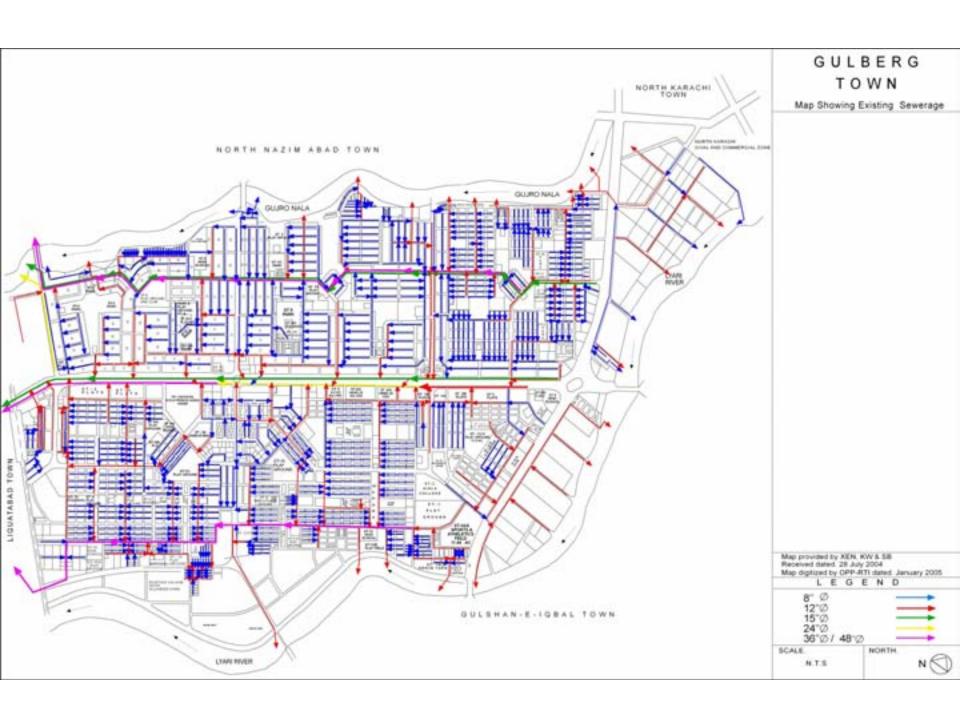

|
| 36.  | Kalri Drain / Nala                                                                                    | 94234           |
| 37.  | Pitcher Drain                                                                                         | 12124           |
| 38.  | City Railway Station Drain                                                                            | 10825           |
| 39.  | Solder Bazar Drain + 4 Branches                                                                       | 40000           |
| 40.  | Nahar-e-Khayyam Drain                                                                                 | 5629            |
| 41.  | Chakra Goth Nala                                                                                      | 7000            |







#### Nala/Drains of Karachi



Pitchered Drain



Naher-e-Khyam Nala



Branch of city station railway nala at Jubilee Chowk.







Nehr-e-Khyam nala 125 ft wide being covered into a box drain on one side15 feet wide & 18 feet deep Remaining land is being reclaimed for Plotting.



Branch drain 50 ft wide joins Nehr-e-Khyam.
36" dia pipes, Sample shown in photo, mostly filled up with debris are the connections of the branch drain to Nehr-e-Khyam.

Nehr-e-Khayyam Nala



Nahr-e-Khayyam Branch nala near Bath Island: Lawns of Bunglows encroach over the drain



Piped culverts are bottlenecks causing chocking - need box culverts



Aga Khan Jamaat Khana at Khayaban -e-Rumi over the drain

#### Rich encroach over the nalas/drains, while the poor give space for the development of these.