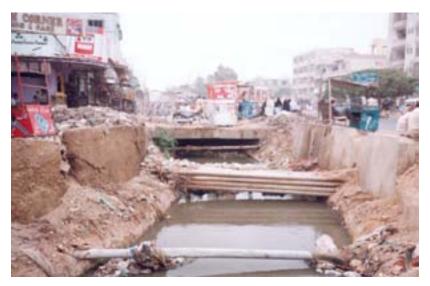

#### Nalas /drain of Karachi - Besides desilting the issues in flow

Piling - negligent dumping of earth at the openings

Korangi Road. Manzoor colony nala crosses here, then passes thru DHA reclaimed land (near Qayyumabad), and falls into the sea. Takes water from 70% Jamshed Town also from Nursery & Airport road. Piling for road construction, blocks the culvert openings