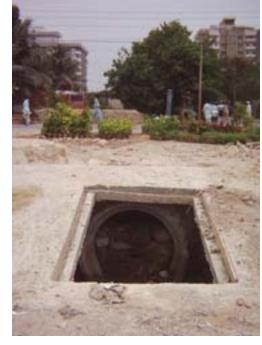

Branch drain 50 ft wide joins Nehr-e-Khyam.
36" dia pipes, Sample shown in photo, mostly filled up with debris are the connections of the branch drain to Nehr-e-Khyam.

Nehr-e-Khayyam Nala

Nahr-e-Khayyam Branch nala near Bath Island: Lawns of Bunglows encroach over the drain

Wide drain reduced to piped connection: Branch drain starting from Karachi cantt station (6 feet wide) becomes 50 ft wide when passing below Aga Khan Jamaat Khana. Then thru Boat Basin the branch joins Nehr-e-Khyam. These 2 pipes, 36" dia shown in photos above, mostly filled up with debris are the connections of the branch drain to Nehr-e-Khyam.