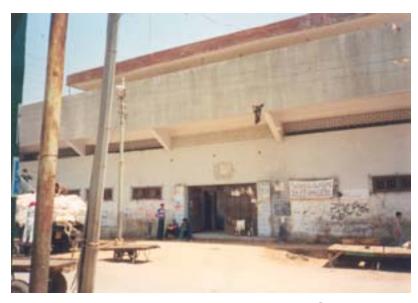

#### Pitchered nala

Kikri ground over the Pitcher nala at Sayed Muhammad Shah road

Ghowchat market.

Masjid over the Nala

Al- syed Muhammed Shan road.