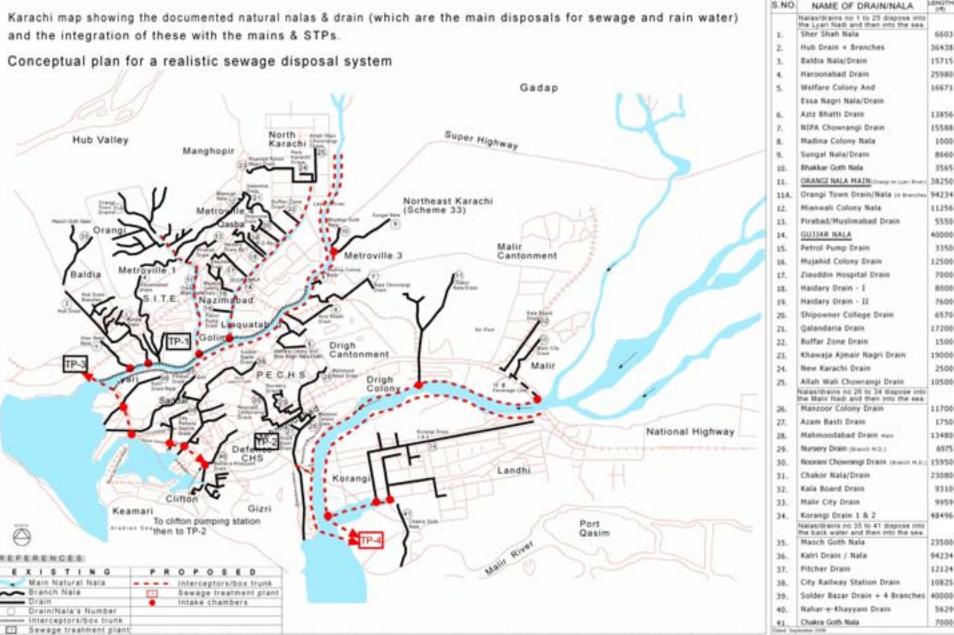

# KARACHI RAINS AND THE DRAINAGE CHANNELSISSUES AND SOLUTIONS

Prepared by the OPP Research and Training Institute

| S.NO | NAME OF DRAININALA                                                                                    | LENGTH<br>(rft) |
|------|-------------------------------------------------------------------------------------------------------|-----------------|
|      | Natas/drains no 1 to 25 dispose into<br>the Lyari Nadi and then into the sea.<br>Sher Shah Nala       | 6603            |
| L    |                                                                                                       |                 |
| 2.   | Hub Drain + Branches                                                                                  | 36438           |
| 3.   | Baldia Nala/Drain                                                                                     | 15715           |
| 4.   | Harponabad Drain                                                                                      | 25980           |
| 5.   | Welfare Colony And                                                                                    | 16671           |
|      | Essa Nagri Nala/Drain                                                                                 |                 |
| 6.   | Aziz Shatti Drain                                                                                     | 13856           |
| 7.   | NIPA Chowrangi Drain                                                                                  | 15588           |
| 8.   | Hadina Colony Nala                                                                                    | 1000            |
| 9.   | Sungal Nala/Drain                                                                                     | 8660            |
| 10.  | Shakkar Goth Nala                                                                                     | 3565            |
| 11.  | ORANGI NALA MAIN (Transp to lunc Brow)                                                                | 38250           |
| 11A. | Orangi Town Drain/Nata is traveled                                                                    | 94234           |
| 12.  | Hianwali Colony Nala                                                                                  | 11256           |
| 13.  | Pirabad/Muslimabad Drain                                                                              | 5550            |
| 14.  | GUSTAR NALA                                                                                           | 40000           |
| 15.  | Petrol Pump Drain                                                                                     | 3350            |
| 16.  | Mujahid Colony Drain                                                                                  | 12500           |
| 17.  | Ziauddin Hospital Drain                                                                               | 7000            |
| 18.  | Haidary Drain - 1                                                                                     | 8000            |
| 19.  | Haidary Drain - II                                                                                    | 7600            |
| 20.  | Shipowner College Drain                                                                               | 6570            |
| 21.  | Qafandaria Drain                                                                                      | 17200           |
| 22.  | Buffar Zone Drain                                                                                     | 1500            |
| 21.  | Khawaja Ajmair Nagri Drain                                                                            | 19000           |
| 24.  | New Karachi Drain                                                                                     | 2500            |
|      | Allah Wali Chowrangi Drain                                                                            | 10500           |
| 25.  | Naissidravis no 26 to 34 dispose into<br>the Main Nath and then into the sea.                         | 1000            |
| 26.  | Manzoor Colony Drain                                                                                  | 11700           |
| 27.  | Azam Basti Drain                                                                                      | 1750            |
| 28.  | Mahmoodabad Drain men                                                                                 | 13480           |
| 29.  | Nursery Drain (seeon #12.)                                                                            | 6975            |
| 30.  | Noocani Chownangi Drain (swom H.b.)                                                                   | 15950           |
| 31.  | Chakor Nala/Drain                                                                                     | 23080           |
| 32.  | Kala Board Drain                                                                                      | 9310            |
| 33.  | Mater City Drain                                                                                      | 9959            |
| 34.  | Korangi Drain 1 & 2<br>Isalas/brains no 35 to 41 dispose into<br>the back water and then into the sea | 40496           |
| 35.  | Maoch Goth Nala                                                                                       | 23500           |
| 36.  | Kalri Drain / Nala                                                                                    | 94234           |
| 37.  | Pitcher Drain                                                                                         | 12124           |
| 38.  | City Railway Station Drain                                                                            | 10825           |
| 39.  | Solder Bazar Drain + 4 Branches                                                                       | 40000           |
| 40.  | Nahar-e-Khayyam Drain                                                                                 | 5629            |
| 41.  | Chakra Goth Nala                                                                                      | 7000            |