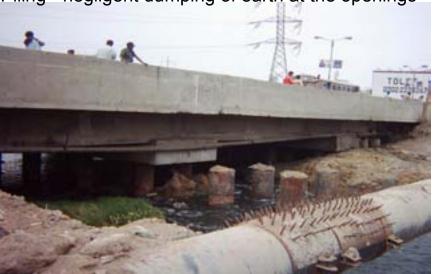

#### Nalas /drain of Karachi - Besides desilting the issues in flow

Piling - negligent dumping of earth at the openings

Korangi Road. Manzoor colony nala crosses here, then passes thru DHA reclaimed land (near Qayyumabad), and falls into the sea. Takes water from 70% Jamshed Town also from Nursery & Airport road. Piling for road construction, blocks the culvert openings